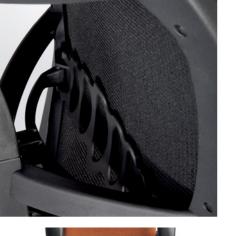

Adjustable lumbar zone system. Perfect adaptation thanks to its lumbar support, height regulation mechanism.

Upper headrest with adjustable height —

Internal nylon structure

Ultra-resistant acrylic mesh —

Adjustable lumbar zone system —

Adjustable-height arms

5 position *syncro* mechanism Automatic gas elevation system

Pressure regulation system -

Conical brushed aluminium base with high-profile rubber wheels