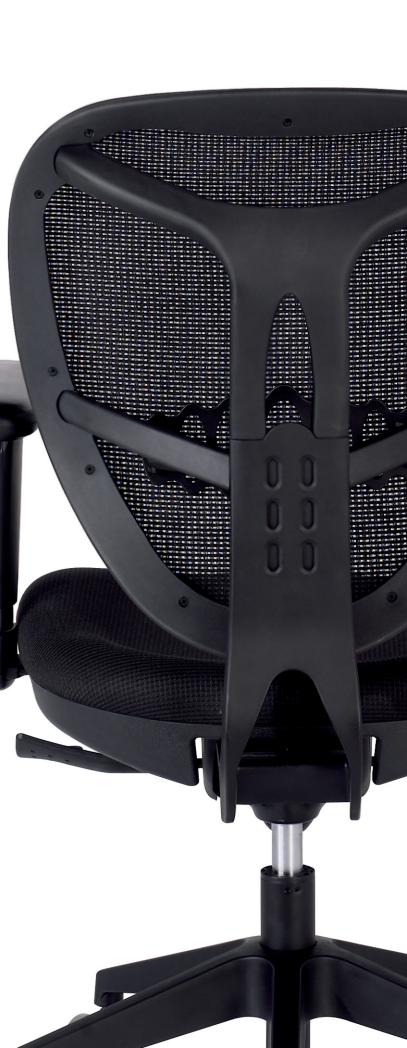

Adjustable lumbar zone system. Perfect adaptation thanks to its lumbar support, height regulation mechanism.

Upper headrest with adjustable height —

Internal nylon structure

Ultra-resistant acrylic mesh —

Adjustable lumbar zone system —

Adjustable-height arms

5 position *syncro* mechanism Automatic gas elevation system

Pressure regulation system -

Conical brushed aluminium base with high-profile rubber wheels