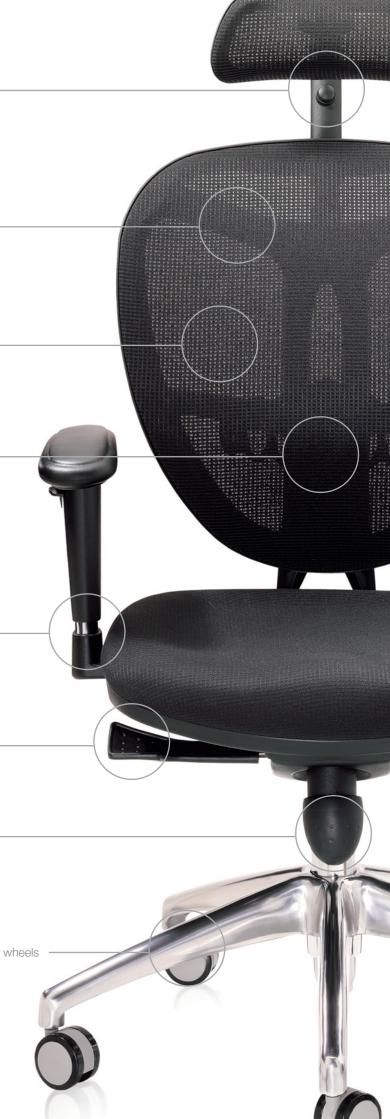

Adjustable lumbar zone system. Perfect adaptation thanks to its lumbar support, height regulation mechanism.

Upper headrest with adjustable height —

Internal nylon structure

Ultra-resistant acrylic mesh —

Adjustable lumbar zone system —

Adjustable-height arms

5 position *syncro* mechanism Automatic gas elevation system

Pressure regulation system -

Conical brushed aluminium base with high-profile rubber wheels

Ultra-resistant acrylic-based mesh which is breathable, easily washed and adaptable. Available in 4 colours.

Chrome plated, adjustable steel armrests. For the best possible adaptation to each and every user with options for height and fastening system.

Adaptable headrest with two adjustment systems: height and depth with perfect support for the whole body.

Ergonomic upholstery system with high-density, high-volume foam to maintain legs in the perfect sitting position.