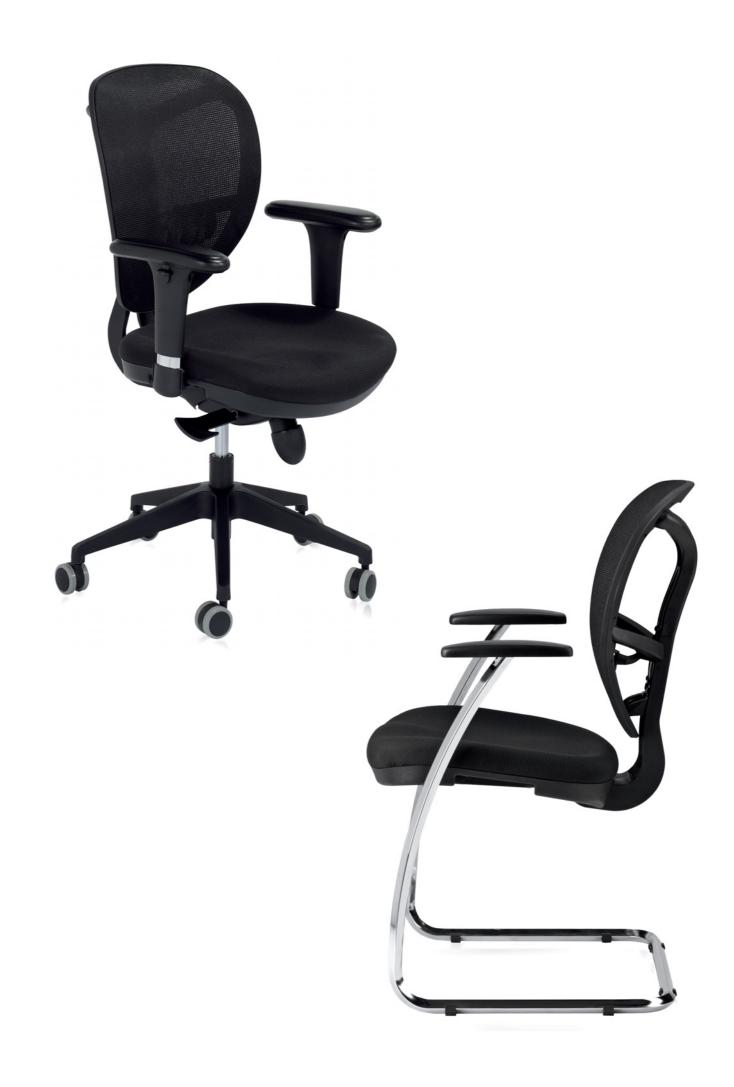

## Dile

The revolution in office seating has arrived with EVOLUTION. Optimum ergonomic features with a new concept in seating. Organic, harmonious lines and perfect integration into operational work areas, combined with timeless, innovative, longlasting materials. R-evolution.

Ultra-resistant acrylic-based mesh which is breathable, easily washed and adaptable. Available in 4 colours.

Chrome plated, adjustable steel armrests. For the best possible adaptation to each and every user with options for height and fastening system.