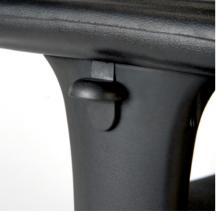

Adjustable lumbar zone system. Perfect adaptation thanks to its lumbar support, height regulation mechanism.

Upper headrest with adjustable height —

Internal nylon structure

Ultra-resistant acrylic mesh —

Adaptable headrest with two adjustment systems: height and depth with perfect support for the whole body.

Ergonomic upholstery system with high-density, high-volume foam to maintain legs in the perfect sitting position.