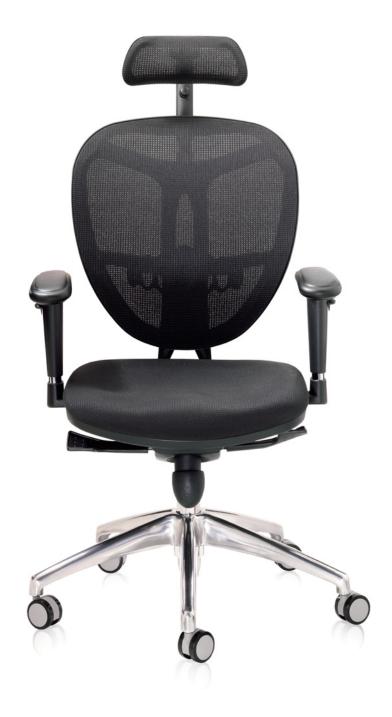

Adjustable lumbar zone system. Perfect adaptation thanks to its lumbar support, height regulation mechanism.

Upper headrest with adjustable height —

Internal nylon structure

Ultra-resistant acrylic mesh —

Adjustable lumbar zone system —

Adjustable-height arms

5 position *syncro* mechanism Automatic gas elevation system

Pressure regulation system -

Conical brushed aluminium base with high-profile rubber wheels

Ultra-resistant acrylic-based mesh which is breathable, easily washed and adaptable. Available in 4 colours.

Chrome plated, adjustable steel armrests. For the best possible adaptation to each and every user with options for height and fastening system.

Adaptable headrest with two adjustment systems: height and depth with perfect support for the whole body.

Ergonomic upholstery system with high-density, high-volume foam to maintain legs in the perfect sitting position.