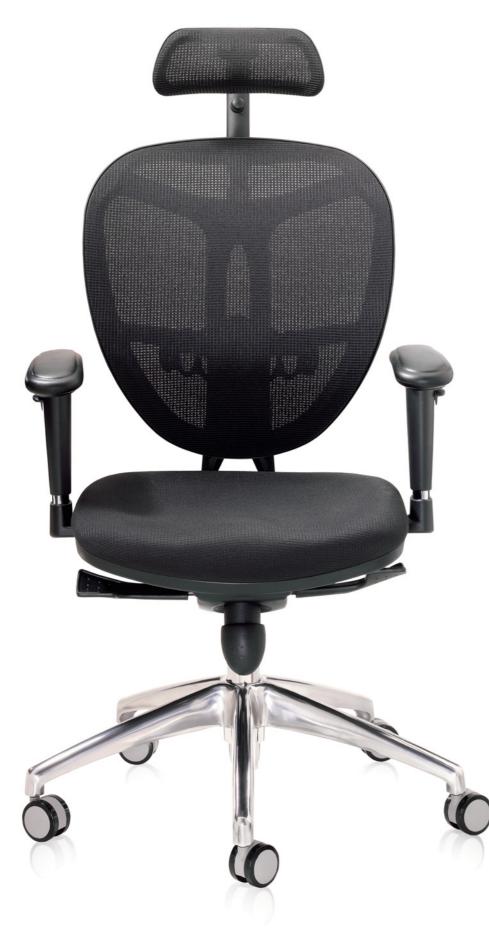

Adjustable lumbar zone system. Perfect adaptation thanks to its lumbar support, height regulation mechanism.

Upper headrest with adjustable height —

Internal nylon structure

Ultra-resistant acrylic mesh —

Adjustable lumbar zone system —

Adjustable-height arms

5 position *syncro* mechanism Automatic gas elevation system

Pressure regulation system -

Conical brushed aluminium base with high-profile rubber wheels

Ultra-resistant acrylic-based mesh which is breathable, easily washed and adaptable. Available in 4 colours.

Chrome plated, adjustable steel armrests. For the best possible adaptation to each and every user with options for height and fastening system.

Adaptable headrest with two adjustment systems: height and depth with perfect support for the whole body.

Ergonomic upholstery system with high-density, high-volume foam to maintain legs in the perfect sitting position.