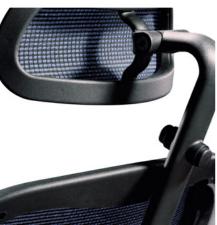

Adjustable lumbar zone system. Perfect adaptation thanks to its lumbar support, height regulation mechanism.

Upper headrest with adjustable height —

Internal nylon structure

Ultra-resistant acrylic mesh —

Adaptable headrest with two adjustment systems: height and depth with perfect support for the whole body.

Ergonomic upholstery system with high-density, high-volume foam to maintain legs in the perfect sitting position.